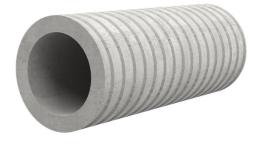

# **Faserzement-Futterrohr**

FZR200/380

Artikel-Nr.: 3030306286

Zum Einbetonieren oder Einmörteln. Umlaufende Außenrillung gewährleistet einen dichten und kraftschlüssigen Verbund mit der Wand.

Abbildung kann vom ausgewählten Produkt abweichen