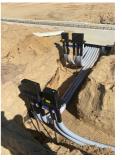

# MSH Basic FUBO SR3 EBT

Article no.: 3030484469, GTIN: 4052487242950

• easy integration of the vapour barrier using the adhesive ribbon

For the collective feeding in and sealing of all supply lines (power, water, telecommunications or gas) through the base slab. Is supplemented with separately available spiral hose system, seal insert and utility sealing elements.

# ACCESSORIES REQUIRED

Spiral hose system

Seal insert for basic insert