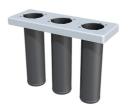

### Multi-line basic insert, arranged side by side For buildings without a basement

# MSH Basic FUBO SR3 EBT

Article no.: 3030484469, GTIN: 4052487242950

• easy integration of the vapour barrier using the adhesive ribbon

For the collective feeding in and sealing of all supply lines (power, water, telecommunications or gas) through the base slab. Is supplemented with separately available spiral hose system, seal insert and utility sealing elements.

#### **Advantages:**

- Seals all supply lines through one entry
- All services are fed in separately
- Continuous duct connection up to the main supply lines at the edge of the property possible
- The arrangement of the individual services is flexible
- The individual frame segments can be snapped together

#### **Scope of delivery:**

• 1 piece basic insert with installation fixture

#### **Dimensions:**

- Width: 216 mm
- Length: 458 mm
- Height: 270 mm