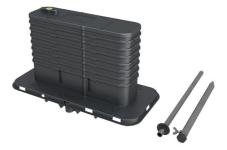

# MSH Basic FUBO SR3 EBT

Article no.: 3030484469, GTIN: 4052487242950

• easy integration of the vapour barrier using the adhesive ribbon

For the collective feeding in and sealing of all supply lines (power, water, telecommunications or gas) through the base slab. Is supplemented with separately available spiral hose system, seal insert and utility sealing elements.

#### **Scope of delivery:**

• 1 piece basic insert with installation fixture

#### **Dimensions:**

- Width: 216 mm
- Length: 458 mm
- Height: 270 mm

#### **Material:**

- Wall sleeve frame parts: ABS
- Installation fixture: St37