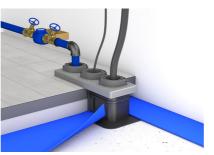

# MSH Basic FUBO SR3 EBT

Article no.: 3030484469, GTIN: 4052487242950

• easy integration of the vapour barrier using the adhesive ribbon

For the collective feeding in and sealing of all supply lines (power, water, telecommunications or gas) through the base slab. Is supplemented with separately available spiral hose system, seal insert and utility sealing elements.

#### **Advantages:**

- Seals all supply lines through one entry
- All services are fed in separately
- Continuous duct connection up to the main supply lines at the edge of the property possible
- The arrangement of the individual services is flexible
- The individual frame segments can be snapped together

# ACCESSORIES REQUIRED

Spiral hose system

Seal insert for basic insert