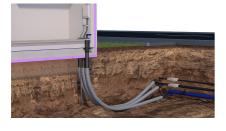

# MSH Basic FUBO SR3 EBT

Article no.: 3030484469, GTIN: 4052487242950

• easy integration of the vapour barrier using the adhesive ribbon

For the collective feeding in and sealing of all supply lines (power, water, telecommunications or gas) through the base slab. Is supplemented with separately available spiral hose system, seal insert and utility sealing elements.

#### **Advantages:**

- Seals all supply lines through one entry
- All services are fed in separately
- Continuous duct connection up to the main supply lines at the edge of the property possible
- The arrangement of the individual services is flexible
- The individual frame segments can be snapped together