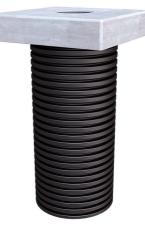

# ULF470 1x150

Article no.: 3030490219, GTIN: 4052487242875

- Adaptation option for empty conduits
- Replacement or exchange of the charging station possible without removing the foundation

Universal foundation solution for installing charging stations and charging pedestals. Option for mounting on polymer concrete slab. Connection of power and data cables via an empty pipe connection.

#### **Dimensions:**

- Total length: 750mm
- Foundation slab: ULF300: 300 x 300 mm, ULF380: 380 x 380 mm, ULF470: 470 x 470 mm
- High foundation slab: 80 mm
- Foundation slab opening: ULF300/380: 110 mm, ULF470: 150 mm

Double PG-Line

x 470 mm

• Foundation pipe (Øi): ULF300: DN 200, ULF380: DN 250, ULF470: DN 300

#### Material:

- Foundation pipe: PE
- Foundation slab: polymer concrete