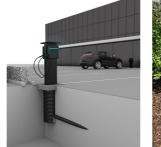

# **Universal charging station foundation**

for the installation of charging stations and charging pedestals

# ULF470 1x150

Article no.: 3030490219, GTIN: 4052487242875

- Adaptation option for empty conduits
- Replacement or exchange of the charging station possible without removing the foundation

Universal foundation solution for installing charging stations and charging pedestals. Option for mounting on polymer concrete slab. Connection of power and data cables via an empty pipe connection.