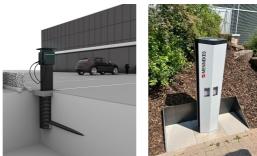

# **Universal charging station foundation**

for the installation of charging stations and charging pedestals

# ULF300 1x110

Article no.: 3030512350, GTIN: 4052487243452

- Adaptation option for empty conduits
- Replacement or exchange of the charging station possible without removing the foundation

Universal foundation solution for installing charging stations and charging pedestals. Option for mounting on polymer concrete slab. Connection of power and data cables via an empty pipe connection.