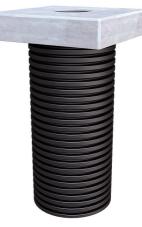

# ULF300 1x110

Article no.: 3030512350, GTIN: 4052487243452

- Adaptation option for empty conduits
- Replacement or exchange of the charging station possible without removing the foundation

Universal foundation solution for installing charging stations and charging pedestals. Option for mounting on polymer concrete slab. Connection of power and data cables via an empty pipe connection.

#### **Dimensions:**

- Total length: 750mm
- Foundation slab: ULF300: 300 x 300 mm, ULF380: 380 x 380 mm, ULF470: 470 x 470 mm
- High foundation slab: 80 mm
- Foundation slab opening: ULF300/380: 110 mm, ULF470: 150 mm
- Foundation pipe (Øi): ULF300: DN 200, ULF380: DN 250, ULF470: DN 300

#### Material:

- Foundation pipe: PE
- Foundation slab: polymer concrete