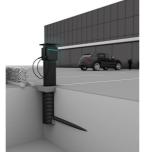

# **Universal charging station foundation**

for the installation of charging stations and charging pedestals

## ULF380 1x110

Article no.: 3030490218, GTIN: 4052487242851

- Adaptation option for empty conduits
- Replacement or exchange of the charging station possible without removing the foundation

Universal foundation solution for installing charging stations and charging pedestals. Option for mounting on polymer concrete slab. Connection of power and data cables via an empty pipe connection.