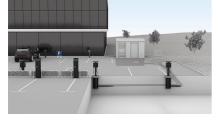

# **Universal charging station foundation**

for the installation of charging stations and charging pedestals

## ULF380 1x110

Article no.: 3030490218, GTIN: 4052487242851

- Adaptation option for empty conduits
- Replacement or exchange of the charging station possible without removing the foundation

Universal foundation solution for installing charging stations and charging pedestals. Option for mounting on polymer concrete slab. Connection of power and data cables via an empty pipe connection.