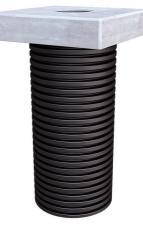

## ULF380 1x110

Article no.: 3030490218, GTIN: 4052487242851

- Adaptation option for empty conduits
- Replacement or exchange of the charging station possible without removing the foundation

Universal foundation solution for installing charging stations and charging pedestals. Option for mounting on polymer concrete slab. Connection of power and data cables via an empty pipe connection.

#### **Dimensions:**

- Total length: 750mm
- Foundation slab: ULF300: 300 x 300 mm, ULF380: 380 x 380 mm, ULF470: 470 x 470 mm
- High foundation slab: 80 mm
- Foundation slab opening: ULF300/380: 110 mm, ULF470: 150 mm
- Foundation pipe (Øi): ULF300: DN 200, ULF380: DN 250, ULF470: DN 300

#### **Properties:**

• Weight: ULF300: 16 kg, ULF380: 24 kg, ULF470 1x110: 38 kg, ULF470 1x150: 35 kg

#### Material:

- Foundation pipe: PE
- Foundation slab: polymer concrete