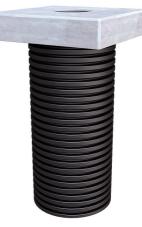

# ULF470 1x110

Article no.: 3030540367, GTIN: 4052487245111

- Adaptation option for empty conduits
- Replacement or exchange of the charging station possible without removing the foundation

Universal foundation solution for installing charging stations and charging pedestals. Option for mounting on polymer concrete slab. Connection of power and data cables via an empty pipe connection.

#### **Dimensions:**

- Total length: 750mm
- Foundation slab: ULF300: 300 x 300 mm, ULF380: 380 x 380 mm, ULF470: 470 x 470 mm
- High foundation slab: 80 mm
- Foundation slab opening: ULF300/380: 110 mm, ULF470: 150 mm
- Foundation pipe (Øi): ULF300: DN 200, ULF380: DN 250, ULF470: DN 300

#### Material:

- Foundation pipe: PE
- Foundation slab: polymer concrete