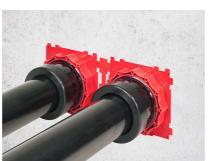

For use in wall insert and plastic flange HSI150. For connecting smooth cable ducts. The seal is created with the plug-in method.

Picture may differ from selected product

## **PICTURES**