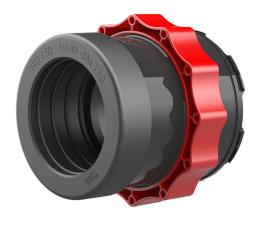

# System cover

with plug-in socket for smooth cable ducts

## HSI150 D1x110 GSM

Article no.: 2101100105, GTIN: 4052487119443

- Bayonet system with return lock and locking screw connection (for protection against automatic opening)
- Elastic plug-in connection with moulded rubber part (OD 110 and 125 mm)

For use in wall insert and plastic flange HSI150. For connecting smooth cable ducts. The seal is created with the plug-in method.

Picture may differ from selected product