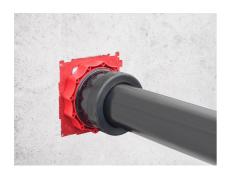

For use in wall insert and plastic flange HSI150. For connecting smooth cable ducts. The seal is created with the plug-in method.

Picture may differ from selected product

## **PICTURES**