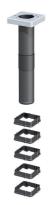

# ESH Basic FUBO SR1 VLS110

Article no.: 3030484581

For extending the basic body of the ESH Basic FUBO SR1. Extension possible up to 110 mm or up to 198 mm.

Picture may differ from selected product

### **Scope of delivery:**

- 5 or 9 pieces of stacking frames
- suitable extended seal insert in each case
- 4 nail screws for fixing the sealing insert
- 2 pieces of self-tapping screws M8x45 and washers for sealing service lines