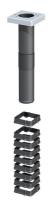

# ESH Basic FUBO SR1 VLS198

Article no.: 3030484584

For extending the basic body of the ESH Basic FUBO SR1. Extension possible up to 110 mm or up to 198 mm.

Picture may differ from selected product

#### **Scope of delivery:**

- 5 or 9 pieces of stacking frames
- suitable extended seal insert in each case
- 4 nail screws for fixing the sealing insert
- 2 pieces of self-tapping screws M8x45 and washers for sealing service lines