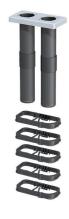

# MSH Basic FUBO SR2 VLS110

Article no.: 3030486947, GTIN: 4052487244312

For extending the basic body of the MSH Basic FUBO SR2. Extension possible up to 110 mm or up to 198 mm.

Picture may differ from selected product

#### **Scope of delivery:**

- 5 or 9 pieces of stacking frames
- suitable extended seal insert in each case
- 2 pieces of nail screws for attaching the seal insert
- 4 pieces of self-tapping screws 8x35 for compartment sealing