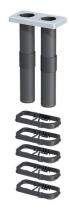

# MSH Basic FUBO SR2 VLS198

Article no.: 3030486948, GTIN: 4052487244329

For extending the basic body of the MSH Basic FUBO SR2. Extension possible up to 110 mm or up to 198 mm.

Picture may differ from selected product

#### **Scope of delivery:**

- 5 or 9 pieces of stacking frames
- suitable extended seal insert in each case
- 2 pieces of nail screws for attaching the seal insert
- 4 pieces of self-tapping screws 8x35 for compartment sealing