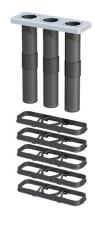

# MSH Basic FUBO SR3 VLS110

Article no.: 3030487703, GTIN: 4052487244336

For extending the basic body of the MSH Basic FUBO SR3. Extension possible up to 110 mm or up to 198 mm.

Picture may differ from selected product

#### **Scope of delivery:**

- 5 or 9 pieces of stacking frames
- suitable extended seal insert in each case
- 2 pieces of nail screws for attaching the seal insert
- 6 pieces of self-tapping screws 8x35 for sealing service lines

#### **Material:**

- Basic unit frame segments: ABS
- Anchor plate seal insert: glass fibre reinforced polyamide
- Pipe seal insert: ABS with TPE