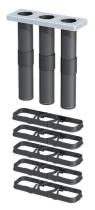

# MSH Basic FUBO SR3 VLS198

Article no.: 3030487704, GTIN: 4052487244343

For extending the basic body of the MSH Basic FUBO SR3. Extension possible up to 110 mm or up to 198 mm.

Picture may differ from selected product

### **Scope of delivery:**

- 5 or 9 pieces of stacking frames
- suitable extended seal insert in each case
- 2 pieces of nail screws for attaching the seal insert
- 6 pieces of self-tapping screws 8x35 for sealing service lines