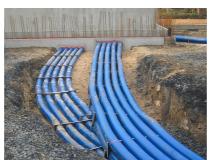

#### **Advantages:**

- Empty conduit without sleeve available in lengths of up to 25 m
- Empty conduit system that can be built over
- Smooth inner surface for gentle cable pulling

#### **Properties:**

- Peak compressive strength: 745 N
- Minimum bending radius: 900 mm
- Weight: 4500 g/m
- Installation temperature from +5° to +50°C
- Smooth inner surface for gentle cable pulling
- Weather-proof, UV-resistant and rot-resistant
- Resistant to brine and seawater