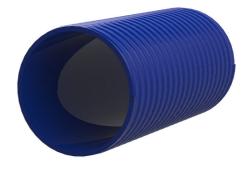

# Plastic spiral conduit hose for cable entry system

# Hateflex14150/3000B

Article no.: 3030366901, GTIN: 4052487233118

 A pressure-tight cable entry system (for up to 2.5 bar external pressure) can be created using the associated connection components.

Flexible and very rugged plastic spiral hose. A pressure-tight cable entry system can be created with the associated connection components.

#### **Dimensions:**

- ID: 151 mm ± 1 mm
- OD: 166 mm ± 1 mm