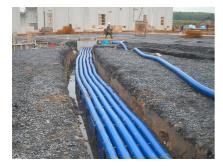

#### **Advantages:**

- Empty conduit without sleeve available in lengths of up to 25 m
- Empty conduit system that can be built over
- Smooth inner surface for gentle cable pulling

### Scope of delivery:

• Coils in lengths of 25 m (special lengths are available in 0.5 m sections)