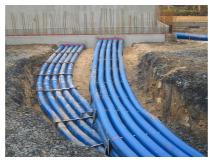

#### **Advantages:**

- $\bullet\;$  Empty conduit without sleeve available in lengths of up to 25 m
- Empty conduit system that can be built over
- Smooth inner surface for gentle cable pulling

#### **Scope of delivery:**

• Coils in lengths of 25 m (special lengths are available in 0.5 m sections)

#### **Dimensions:**

- ID: 151 mm ± 1 mm
- OD: 166 mm ± 1 mm

#### **Properties:**

- Peak compressive strength: 745 N
- Minimum bending radius: 900 mm
- Weight: 4500 g/m
- Installation temperature from +5° to +50°C
- Smooth inner surface for gentle cable pulling
- Weather-proof, UV-resistant and rot-resistant
- Resistant to brine and seawater

#### **Material:**

Hard PVC/soft PVC

#### **Tightness:**

• gastight and watertight to 2.5 bar

# **FEATURES**

Length (m): 5.0

# **PICTURES**







Tel.: +41 62 206 00-70

Fax: +41 62 206 00-79