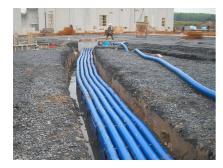

#### **Advantages:**

- $\bullet\;$  Empty conduit without sleeve available in lengths of up to 25 m
- Empty conduit system that can be built over
- Smooth inner surface for gentle cable pulling

#### **Scope of delivery:**

• Coils in lengths of 25 m (special lengths are available in 0.5 m sections)

#### **Dimensions:**

- ID: 151 mm ± 1 mm
- OD: 166 mm ± 1 mm

#### **Properties:**

- Peak compressive strength: 745 N
- Minimum bending radius: 900 mm
- Weight: 4500 g/m
- Installation temperature from +5° to +50°C
- Smooth inner surface for gentle cable pulling
- Weather-proof, UV-resistant and rot-resistant
- Resistant to brine and seawater

#### **Material:**

Hard PVC/soft PVC

#### **Tightness:**

• gastight and watertight to 2.5 bar

# **FEATURES**

Length (m): 5.0

# **PICTURES**







Tel.: +41 62 206 00-70

Fax: +41 62 206 00-79