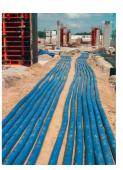

## **Advantages:**

- $\bullet\;$  Empty conduit without sleeve available in lengths of up to 25 m
- Empty conduit system that can be built over
- Smooth inner surface for gentle cable pulling

#### **Scope of delivery:**

• Coils in lengths of 25 m (special lengths are available in 0.5 m sections)

#### **Dimensions:**

- ID: 151 mm ± 1 mm
- OD: 166 mm ± 1 mm

#### **Properties:**

- Peak compressive strength: 745 N
- Minimum bending radius: 900 mm
- Weight: 4500 g/m
- Installation temperature from +5° to +50°C
- Smooth inner surface for gentle cable pulling
- Weather-proof, UV-resistant and rot-resistant
- Resistant to brine and seawater

#### **Material:**

Hard PVC/soft PVC

#### **Tightness:**

• gastight and watertight to 2.5 bar

# **FEATURES**

Length (m): 5.0

# **PICTURES**







Tel.: +41 62 206 00-70

Fax: +41 62 206 00-79