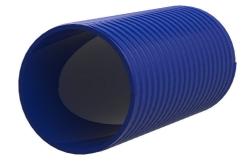

# Plastic spiral conduit hose for cable entry system

# Hateflex14150/6000B

Article no.: 3030366909, GTIN: 4052487233057

- Flexible plastic spiral hose (peak compressive strength 745 N).
  - A pressure-tight cable entry system (for up to 2.5 bar external pressure) can be created using the associated connection components.

Flexible and very rugged plastic spiral hose. A pressure-tight cable entry system can be created with the associated connection components.

Picture may differ from selected product