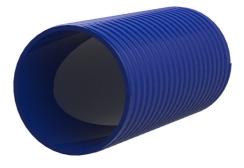

# Hateflex14150/8000B

Article no.: 3030366912, GTIN: 4052487233033

 A pressure-tight cable entry system (for up to 2.5 bar external pressure) can be created using the associated connection components.

Flexible and very rugged plastic spiral hose. A pressure-tight cable entry system can be created with the associated connection components.

#### **Dimensions:**

- ID: 151 mm ± 1 mm
- OD: 166 mm ± 1 mm