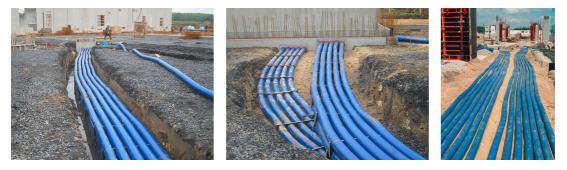

#### **Advantages:**

- Empty conduit without sleeve available in lengths of up to 25 m
- Empty conduit system that can be built over
- Smooth inner surface for gentle cable pulling

#### Scope of delivery:

• Coils in lengths of 25 m (special lengths are available in 0.5 m sections)