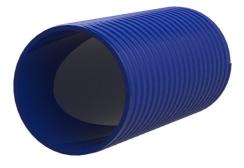

# Hateflex14150/12000B

Article no.: 3030366918, GTIN: 4052487233217

 A pressure-tight cable entry system (for up to 2.5 bar external pressure) can be created using the associated connection components.

Flexible and very rugged plastic spiral hose. A pressure-tight cable entry system can be created with the associated connection components.

#### **Dimensions:**

- ID: 151 mm ± 1 mm
- OD: 166 mm ± 1 mm