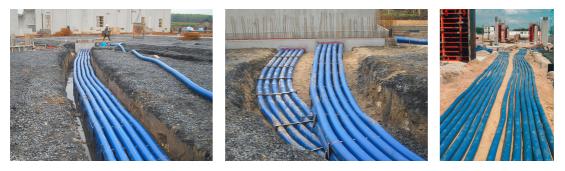

#### **Advantages:**

- Empty conduit without sleeve available in lengths of up to 25 m
- Empty conduit system that can be built over
- Smooth inner surface for gentle cable pulling

#### Scope of delivery:

• Coils in lengths of 25 m (special lengths are available in 0.5 m sections)