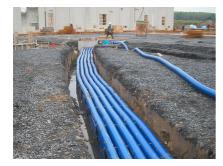

Flexible and very rugged plastic spiral hose. A pressure-tight cable entry system can be created with the associated connection components.

#### **Advantages:**

- Empty conduit without sleeve available in lengths of up to 25 m
- Empty conduit system that can be built over
- Smooth inner surface for gentle cable pulling