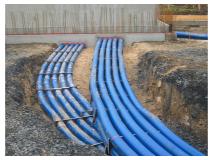

Flexible and very rugged plastic spiral hose. A pressure-tight cable entry system can be created with the associated connection components.

#### **Advantages:**

- Empty conduit without sleeve available in lengths of up to 25 m
- Empty conduit system that can be built over
- Smooth inner surface for gentle cable pulling