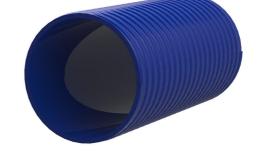

Flexible and very rugged plastic spiral hose. A pressure-tight cable entry system can be created with the associated connection components.

#### **Dimensions:**

- ID: 151 mm ± 1 mm
- OD: 166 mm ± 1 mm

## **Properties:**

- Peak compressive strength: 745 N
- Minimum bending radius: 900 mm
- Weight: 4500 g/m
- Installation temperature from +5° to +50°C
- Smooth inner surface for gentle cable pulling
- Weather-proof, UV-resistant and rot-resistant
- Resistant to brine and seawater