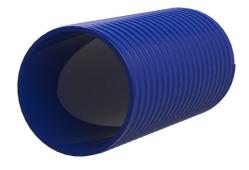

# Plastic spiral conduit hose for cable entry system

# Hateflex14150/4000B

Article no.: 3030366902, GTIN: 4052487233101

 A pressure-tight cable entry system (for up to 2.5 bar external pressure) can be created using the associated connection components.

Flexible and very rugged plastic spiral hose. A pressure-tight cable entry system can be created with the associated connection components.

#### **Dimensions:**

- ID: 151 mm ± 1 mm
- OD: 166 mm ± 1 mm