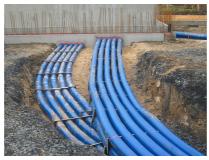

#### **Advantages:**

- $\bullet\;$  Empty conduit without sleeve available in lengths of up to 25 m
- Empty conduit system that can be built over
- Smooth inner surface for gentle cable pulling

### Scope of delivery:

• Coils in lengths of 25 m (special lengths are available in 0.5 m sections)