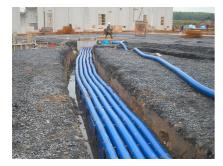

#### **Advantages:**

- $\bullet\;$  Empty conduit without sleeve available in lengths of up to 25 m
- Empty conduit system that can be built over
- Smooth inner surface for gentle cable pulling

### Scope of delivery:

• Coils in lengths of 25 m (special lengths are available in 0.5 m sections)