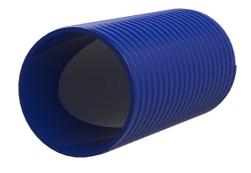

# Plastic spiral conduit hose for cable entry system

# Hateflex14150/20000B

Article no.: 3030366924, GTIN: 4052487233170

 A pressure-tight cable entry system (for up to 2.5 bar external pressure) can be created using the associated connection components.

components.

Flexible and very rugged plastic spiral hose. A pressure-tight cable entry system can be created with the associated connection

Picture may differ from selected product

#### **Dimensions:**

- ID: 151 mm ± 1 mm
- OD: 166 mm ± 1 mm