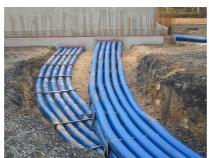

#### **Advantages:**

- $\bullet\;$  Empty conduit without sleeve available in lengths of up to 25 m
- Empty conduit system that can be built over
- Smooth inner surface for gentle cable pulling

## **Scope of delivery:**

• Coils in lengths of 25 m (special lengths are available in 0.5 m sections)