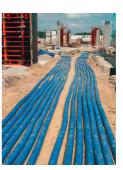

#### **Advantages:**

- $\bullet\;$  Empty conduit without sleeve available in lengths of up to 25 m
- Empty conduit system that can be built over
- Smooth inner surface for gentle cable pulling

## **Scope of delivery:**

• Coils in lengths of 25 m (special lengths are available in 0.5 m sections)