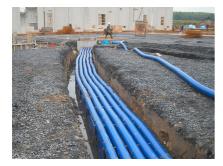

#### **Advantages:**

- $\bullet\;$  Empty conduit without sleeve available in lengths of up to 25 m
- Empty conduit system that can be built over
- Smooth inner surface for gentle cable pulling

## **Scope of delivery:**

• Coils in lengths of 25 m (special lengths are available in 0.5 m sections)