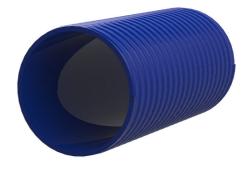

# Plastic spiral conduit hose for cable entry system

# Hateflex14150/18000B

Article no.: 3030366923, GTIN: 4052487233187

- Flexible plastic spiral hose (peak compressive strength 745 N).
  - A pressure-tight cable entry system (for up to 2.5 bar external pressure) can be created using the associated connection components.

Flexible and very rugged plastic spiral hose. A pressure-tight cable entry system can be created with the associated connection components.

Picture may differ from selected product