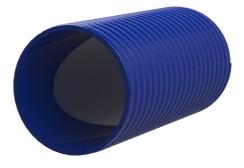

# Plastic spiral conduit hose for cable entry system

# Hateflex14150/15000B

Article no.: 3030366921, GTIN: 4052487233194

 A pressure-tight cable entry system (for up to 2.5 bar external pressure) can be created using the associated connection components.

Flexible and very rugged plastic spiral hose. A pressure-tight cable entry system can be created with the associated connection components.

#### **Dimensions:**

- ID: 151 mm ± 1 mm
- OD: 166 mm ± 1 mm