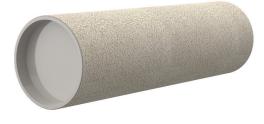

# **Cement-coated wall sleeve**

with special coating

## ZVR50/100 fc

Article no.: 1200050100

For installation in waterproof concrete tank. Coating merges seamlessly with the concrete.

Picture may differ from selected product

#### **Advantages:**

- Lightweight
- Simple installation in the formwork
- Can be cut to length on site
- Can be used in all types of waterproof concrete wall including element construction

#### Material:

- Pipe: PVC-U
- Closing cover: PE