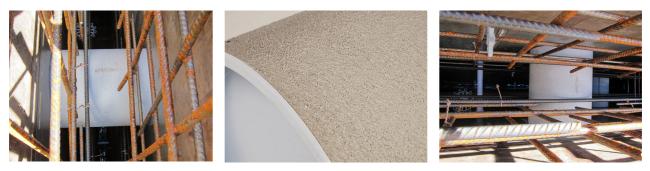

#### **Advantages:**

- Lightweight
- Simple installation in the formwork
- Can be cut to length on site
- Can be used in all types of waterproof concrete wall including element construction

#### **Application range:**

• Waterproof concrete stress class 1, waterproof concrete stress class 2

### PICTURES