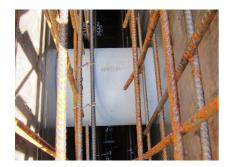

#### **Advantages:**

- Lightweight
- Simple installation in the formwork
- Can be cut to length on site
- Can be used in all types of waterproof concrete wall including element construction

#### **Application range:**

• Waterproof concrete stress class 1, waterproof concrete stress class 2