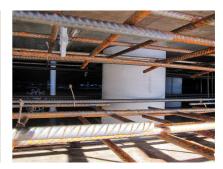

#### **Advantages:**

- Lightweight
- Simple installation in the formwork
- Can be cut to length on site
- Can be used in all types of waterproof concrete wall including element construction

#### **Application range:**

• Waterproof concrete stress class 1, waterproof concrete stress class 2