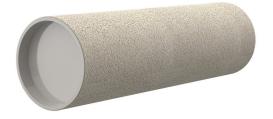

## **Cement-coated wall sleeve**

with special coating

# ZVR50/200 fc

Article no.: 1200050200

For installation in waterproof concrete tank. Coating merges seamlessly with the concrete.

Picture may differ from selected product