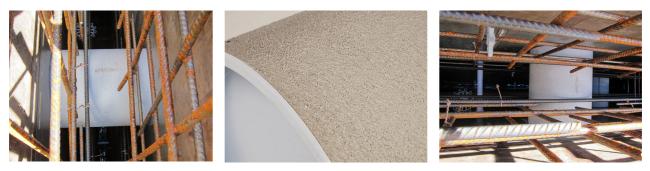

ating merges seamlessly with the concrete.

### FACTS

#### **Advantages:**

- Lightweight
- Simple installation in the formwork
- Can be cut to length on site
- Can be used in all types of waterproof concrete wall including element construction

#### **Scope of delivery:**

• 2 pieces closing covers

#### **Properties:**

- FHRK-certified
- Break-resistant, inherently stable
- Sealed ready for installation

#### **Application range:**

• Waterproof concrete stress class 1, waterproof concrete stress class 2



#### Material:

- Pipe: PVC-U
- Closing cover: PE

#### **Tightness:**

• gastight and watertight

### FEATURES

| Wall sleeve ID (mm): | 50  |
|----------------------|-----|
| Wall sleeve OD       | 54  |
| (mm):                | 54  |
| wall thickness (mm): | 250 |

### PICTURES