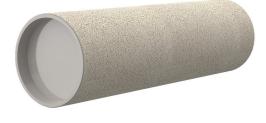

# **Cement-coated wall sleeve**

with special coating

## ZVR50/250 fc

Article no.: 1200050250

Picture may differ from selected product

For installation in waterproof concrete tank. Coating merges seamlessly with the concrete.