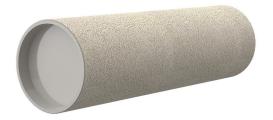

# **Cement-coated wall sleeve**

with special coating

ZVR50/400 fc

Article no.: 1200050400

For installation in waterproof concrete tank. Coating merges seamlessly with the concrete.

Picture may differ from selected product