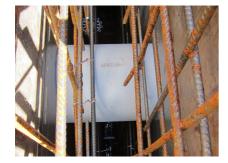

#### **Advantages:**

- Lightweight
- Simple installation in the formwork
- Can be cut to length on site
- Can be used in all types of waterproof concrete wall including element construction

#### **Application range:**

• Waterproof concrete stress class 1, waterproof concrete stress class 2