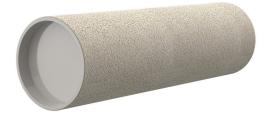

# **Cement-coated wall sleeve**

with special coating

ZVR50/450 fc

Article no.: 1200050450

For installation in waterproof concrete tank. Coating merges seamlessly with the concrete.

Picture may differ from selected product