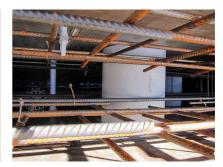

### **Advantages:**

- Lightweight
- Simple installation in the formwork
- Can be cut to length on site
- Can be used in all types of waterproof concrete wall including element construction