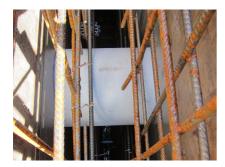

### **Advantages:**

- Lightweight
- Simple installation in the formwork
- Can be cut to length on site
- Can be used in all types of waterproof concrete wall including element construction

### **Application range:**

• Waterproof concrete stress class 1, waterproof concrete stress class 2