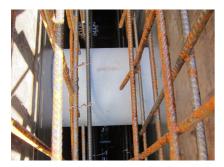

#### **Advantages:**

- Lightweight
- Simple installation in the formwork
- Can be cut to length on site
- Can be used in all types of waterproof concrete wall including element construction

#### **Application range:**

• Waterproof concrete stress class 1, waterproof concrete stress class 2