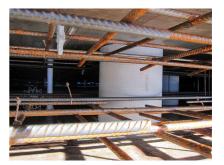

#### **Advantages:**

- Lightweight
- Simple installation in the formwork
- Can be cut to length on site
- Can be used in all types of waterproof concrete wall including element construction

#### **Application range:**

• Waterproof concrete stress class 1, waterproof concrete stress class 2