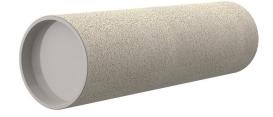

# **Cement-coated wall sleeve**

with special coating

# ZVR50/550 fc

Article no.: 1200050550

For installation in waterproof concrete tank. Coating merges seamlessly with the concrete.

Picture may differ from selected product