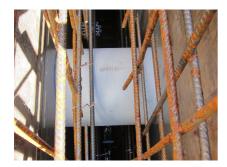

#### **Advantages:**

- Lightweight
- Simple installation in the formwork
- Can be cut to length on site
- Can be used in all types of waterproof concrete wall including element construction

#### **Application range:**

• Waterproof concrete stress class 1, waterproof concrete stress class 2