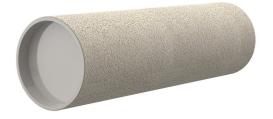

## **Cement-coated wall sleeve**

with special coating

# ZVR50/600 fc

Article no.: 1200050600

For installation in waterproof concrete tank. Coating merges seamlessly with the concrete.

Picture may differ from selected product