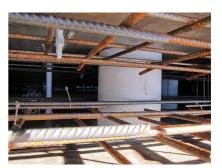

#### **Advantages:**

- Lightweight
- Simple installation in the formwork
- Can be cut to length on site
- Can be used in all types of waterproof concrete wall including element construction

#### **Application range:**

• Waterproof concrete stress class 1, waterproof concrete stress class 2