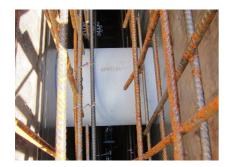

### **Advantages:**

- Lightweight
- Simple installation in the formwork
- Can be cut to length on site
- Can be used in all types of waterproof concrete wall including element construction

### **Application range:**

• Waterproof concrete stress class 1, waterproof concrete stress class 2