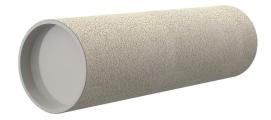

# **Cement-coated wall sleeve**

with special coating

ZVR50/650 c

Article no.: 1200050650

For installation in waterproof concrete tank. Coating merges seamlessly with the concrete.

Picture may differ from selected product

#### **Material:**

- Pipe: PVC-U
- Closing cover: PE

## **FEATURES**

Wall sleeve ID (mm): 50 Wall sleeve OD (mm): 54

wall thickness (mm): 650