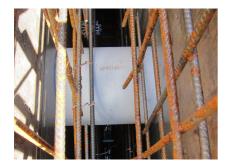

#### **Advantages:**

- Lightweight
- Simple installation in the formwork
- Can be cut to length on site
- Can be used in all types of waterproof concrete wall including element construction

### **Application range:**

• Waterproof concrete stress class 1, waterproof concrete stress class 2