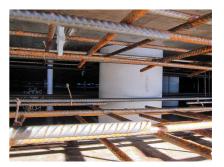

#### **Advantages:**

- Lightweight
- Simple installation in the formwork
- Can be cut to length on site
- Can be used in all types of waterproof concrete wall including element construction

### **Application range:**

• Waterproof concrete stress class 1, waterproof concrete stress class 2