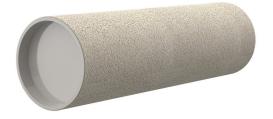

# **Cement-coated wall sleeve**

### with special coating

# ZVR50/700 c

Article no.: 1200050700

For installation in waterproof concrete tank. Coating merges seamlessly with the concrete.

Picture may differ from selected product