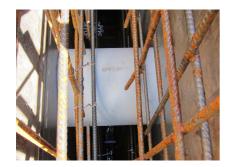

### **Advantages:**

- Lightweight
- Simple installation in the formwork
- Can be cut to length on site
- Can be used in all types of waterproof concrete wall including element construction

### **Application range:**

• Waterproof concrete stress class 1, waterproof concrete stress class 2