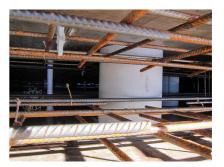

### **Advantages:**

- Lightweight
- Simple installation in the formwork
- Can be cut to length on site
- Can be used in all types of waterproof concrete wall including element construction

### **Application range:**

• Waterproof concrete stress class 1, waterproof concrete stress class 2