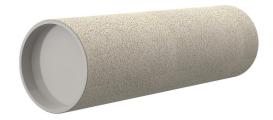

# **Cement-coated wall sleeve**

with special coating

ZVR50/750 c

Article no.: 1200050750

For installation in waterproof concrete tank. Coating merges seamlessly with the concrete.

Picture may differ from selected product

### **Advantages:**

- Lightweight
- Simple installation in the formwork
- Can be cut to length on site
- Can be used in all types of waterproof concrete wall including element construction

#### **Scope of delivery:**

• 2 pieces closing covers

### **Properties:**

- FHRK-certified
- Break-resistant, inherently stable
- Sealed ready for installation

### **Application range:**

• Waterproof concrete stress class 1, waterproof concrete stress class 2

#### **Material:**

- Pipe: PVC-U
- Closing cover: PE

## **Tightness:**

• gastight and watertight

## **FEATURES**

Wall sleeve ID (mm): 50

Wall sleeve OD (mm):

54

wall thickness (mm): 750