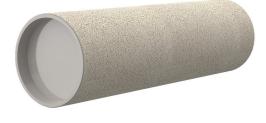

# **Cement-coated wall sleeve**

with special coating

## ZVR50/850 c

Article no.: 1200050850

Picture may differ from selected product

For installation in waterproof concrete tank. Coating merges seamlessly with the concrete.

#### Material:

- Pipe: PVC-U
- Closing cover: PE