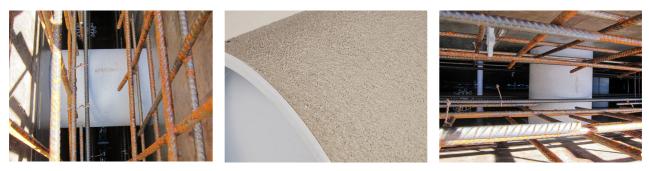

#### **Advantages:**

- Lightweight
- Simple installation in the formwork
- Can be cut to length on site
- Can be used in all types of waterproof concrete wall including element construction

#### **Application range:**

• Waterproof concrete stress class 1, waterproof concrete stress class 2