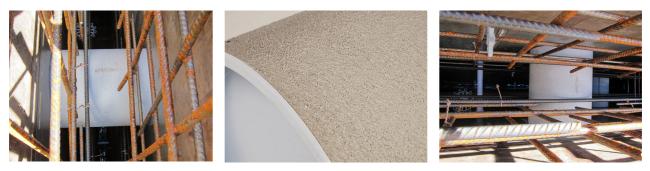

# **Cement-coated wall sleeve**

with special coating

## ZVR50/900 c

Article no.: 1200050900

For installation in waterproof concrete tank. Coating merges seamlessly with the concrete.

#### **Advantages:**

- Lightweight
- Simple installation in the formwork
- Can be cut to length on site
- Can be used in all types of waterproof concrete wall including element construction