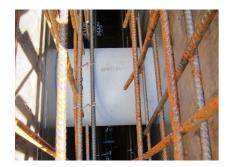

### **Advantages:**

- Lightweight
- Simple installation in the formwork
- Can be cut to length on site
- Can be used in all types of waterproof concrete wall including element construction

### **Application range:**

• Waterproof concrete stress class 1, waterproof concrete stress class 2

# **PICTURES**

Tel.: +41 62 206 00-70

Fax: +41 62 206 00-79