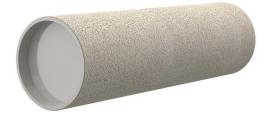

# **Cement-coated wall sleeve**

with special coating

# ZVR80/100 fc

Article no.: 1200080100

For installation in waterproof concrete tank. Coating merges seamlessly with the concrete.

Picture may differ from selected product

#### **Material:**

- Pipe: PVC-U
- Closing cover: PE

## **FEATURES**

Wall sleeve ID (mm): 80
Wall sleeve OD (mm): 95

wall thickness (mm): 100