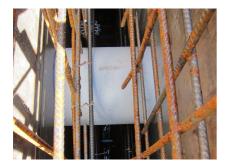

#### **Advantages:**

- Lightweight
- Simple installation in the formwork
- Can be cut to length on site
- Can be used in all types of waterproof concrete wall including element construction

#### **Application range:**

• Waterproof concrete stress class 1, waterproof concrete stress class 2