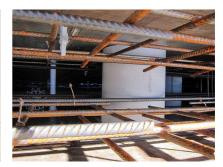

#### **Advantages:**

- Lightweight
- Simple installation in the formwork
- Can be cut to length on site
- Can be used in all types of waterproof concrete wall including element construction

#### **Application range:**

• Waterproof concrete stress class 1, waterproof concrete stress class 2