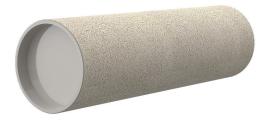

## **Cement-coated wall sleeve**

with special coating

# ZVR80/200 fc

Article no.: 1200080200

For installation in waterproof concrete tank. Coating merges seamlessly with the concrete.

Picture may differ from selected product