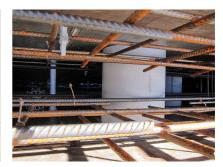

### **Advantages:**

- Lightweight
- Simple installation in the formwork
- Can be cut to length on site
- Can be used in all types of waterproof concrete wall including element construction

### **Application range:**

• Waterproof concrete stress class 1, waterproof concrete stress class 2