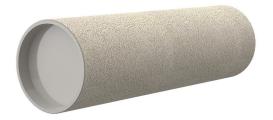

# **Cement-coated wall sleeve**

with special coating

ZVR80/240 fc

Article no.: 1200080240

For installation in waterproof concrete tank. Coating merges seamlessly with the concrete.

Picture may differ from selected product

## **FEATURES**

Wall sleeve ID (mm): 80
Wall sleeve OD (mm): 95

wall thickness (mm): 240