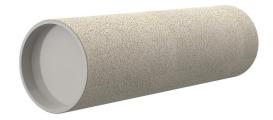

# **Cement-coated wall sleeve**

with special coating

# ZVR80/250 fc

Article no.: 1200080250

For installation in waterproof concrete tank. Coating merges seamlessly with the concrete.

Picture may differ from selected product