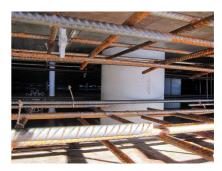

### **Advantages:**

- Lightweight
- Simple installation in the formwork
- Can be cut to length on site
- Can be used in all types of waterproof concrete wall including element construction

### **Application range:**

• Waterproof concrete stress class 1, waterproof concrete stress class 2