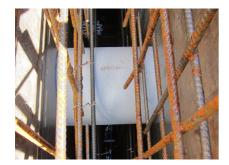

### **Advantages:**

- Lightweight
- Simple installation in the formwork
- Can be cut to length on site
- Can be used in all types of waterproof concrete wall including element construction

### **Application range:**

• Waterproof concrete stress class 1, waterproof concrete stress class 2