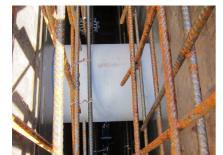

### **Advantages:**

- Lightweight
- Simple installation in the formwork
- Can be cut to length on site
- Can be used in all types of waterproof concrete wall including element construction

### **Application range:**

• Waterproof concrete stress class 1, waterproof concrete stress class 2