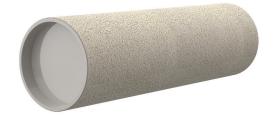

# **Cement-coated wall sleeve**

with special coating

# ZVR80/300 fc

Article no.: 1200080300

For installation in waterproof concrete tank. Coating merges seamlessly with the concrete.

Picture may differ from selected product

## **FEATURES**

Wall sleeve ID (mm): 80

Wall sleeve OD

(mm):

95

wall thickness (mm): 300

**PICTURES** 

Tel.: +41 62 206 00-70