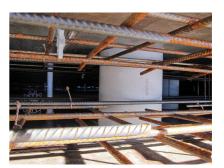

### **Advantages:**

- Lightweight
- Simple installation in the formwork
- Can be cut to length on site
- Can be used in all types of waterproof concrete wall including element construction

### **Application range:**

• Waterproof concrete stress class 1, waterproof concrete stress class 2