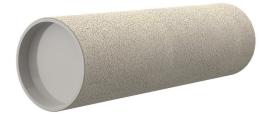

# **Cement-coated wall sleeve**

with special coating

# ZVR80/365 fc

Article no.: 1200080365

For installation in waterproof concrete tank. Coating merges seamlessly with the concrete.

Picture may differ from selected product