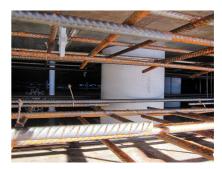

### **Advantages:**

- Lightweight
- Simple installation in the formwork
- Can be cut to length on site
- Can be used in all types of waterproof concrete wall including element construction

### **Application range:**

• Waterproof concrete stress class 1, waterproof concrete stress class 2