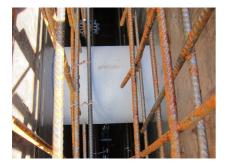

### **Advantages:**

- Lightweight
- Simple installation in the formwork
- Can be cut to length on site
- Can be used in all types of waterproof concrete wall including element construction

### **Application range:**

• Waterproof concrete stress class 1, waterproof concrete stress class 2