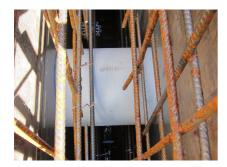

### **Advantages:**

- Lightweight
- Simple installation in the formwork
- Can be cut to length on site
- Can be used in all types of waterproof concrete wall including element construction

### **Application range:**

• Waterproof concrete stress class 1, waterproof concrete stress class 2

# **PICTURES**

Fax: +41 62 206 00-79