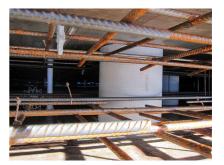

### **Advantages:**

- Lightweight
- Simple installation in the formwork
- Can be cut to length on site
- Can be used in all types of waterproof concrete wall including element construction

### **Application range:**

• Waterproof concrete stress class 1, waterproof concrete stress class 2

# **PICTURES**

Fax: +41 62 206 00-79