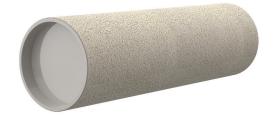

# **Cement-coated wall sleeve**

with special coating

ZVR80/400 fc

Article no.: 1200080400

For installation in waterproof concrete tank. Coating merges seamlessly with the concrete.

Picture may differ from selected product

# **PICTURES**

Fax: +41 62 206 00-79