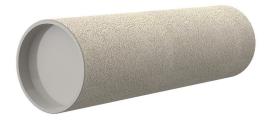

# **Cement-coated wall sleeve**

with special coating

# ZVR80/500 fc

Article no.: 1200080500

For installation in waterproof concrete tank. Coating merges seamlessly with the concrete.

Picture may differ from selected product