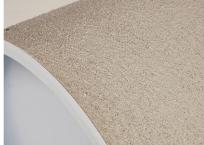

# **Cement-coated wall sleeve**

with special coating

# ZVR80/500 fc

Article no.: 1200080500

For installation in waterproof concrete tank. Coating merges seamlessly with the concrete.

Picture may differ from selected product