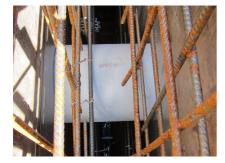

### **Advantages:**

- Lightweight
- Simple installation in the formwork
- Can be cut to length on site
- Can be used in all types of waterproof concrete wall including element construction

### **Application range:**

• Waterproof concrete stress class 1, waterproof concrete stress class 2