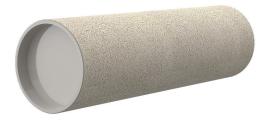

# **Cement-coated wall sleeve**

with special coating

# ZVR80/550 fc

Article no.: 1200080551

For installation in waterproof concrete tank. Coating merges seamlessly with the concrete.

Picture may differ from selected product