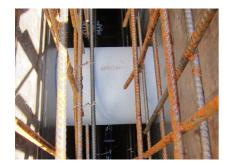

### **Advantages:**

- Lightweight
- Simple installation in the formwork
- Can be cut to length on site
- Can be used in all types of waterproof concrete wall including element construction

### **Application range:**

• Waterproof concrete stress class 1, waterproof concrete stress class 2