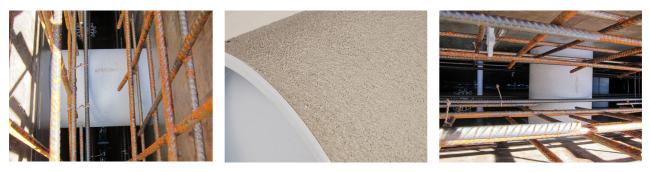

# **Cement-coated wall sleeve**

with special coating

## ZVR80/800 c

Article no.: 1200080800

For installation in waterproof concrete tank. Coating merges seamlessly with the concrete.

#### **Advantages:**

- Lightweight
- Simple installation in the formwork
- Can be cut to length on site
- Can be used in all types of waterproof concrete wall including element construction

#### **Properties:**

- FHRK-certified
- Break-resistant, inherently stable
- Sealed ready for installation