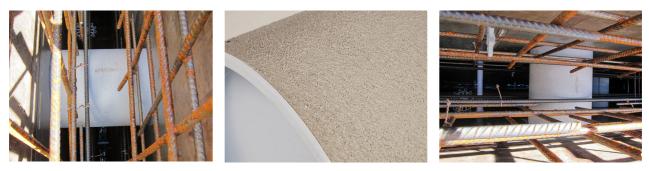

# **Cement-coated wall sleeve**

with special coating

## ZVR80/900 c

Article no.: 1200080900

For installation in waterproof concrete tank. Coating merges seamlessly with the concrete.

#### **Advantages:**

- Lightweight
- Simple installation in the formwork
- Can be cut to length on site
- Can be used in all types of waterproof concrete wall including element construction

#### **Properties:**

- FHRK-certified
- Break-resistant, inherently stable
- Sealed ready for installation