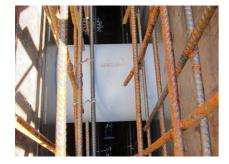

### **Advantages:**

- Lightweight
- Simple installation in the formwork
- Can be cut to length on site
- Can be used in all types of waterproof concrete wall including element construction

### **Application range:**

• Waterproof concrete stress class 1, waterproof concrete stress class 2