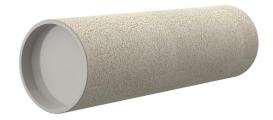

# **Cement-coated wall sleeve**

with special coating

# ZVR100/100 fc

Article no.: 1200100100

For installation in waterproof concrete tank. Coating merges seamlessly with the concrete.

Picture may differ from selected product