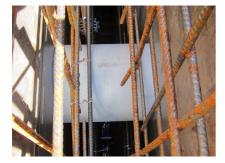

#### **Advantages:**

- Lightweight
- Simple installation in the formwork
- Can be cut to length on site
- Can be used in all types of waterproof concrete wall including element construction

#### **Application range:**

• Waterproof concrete stress class 1, waterproof concrete stress class 2