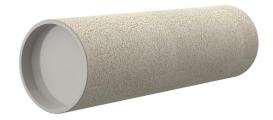

## **Cement-coated wall sleeve**

with special coating

# ZVR100/150 fc

Article no.: 1200100150

For installation in waterproof concrete tank. Coating merges seamlessly with the concrete.

Picture may differ from selected product