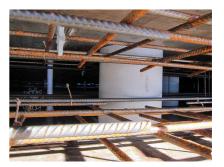

#### **Advantages:**

- Lightweight
- Simple installation in the formwork
- Can be cut to length on site
- Can be used in all types of waterproof concrete wall including element construction

#### **Application range:**

• Waterproof concrete stress class 1, waterproof concrete stress class 2