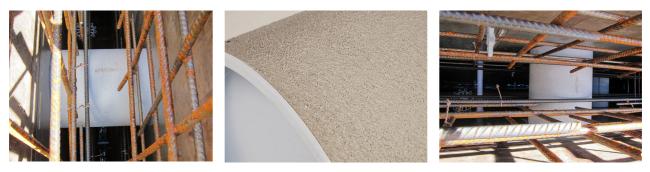

#### **Advantages:**

- Lightweight
- Simple installation in the formwork
- Can be cut to length on site
- Can be used in all types of waterproof concrete wall including element construction

### **Application range:**

• Waterproof concrete stress class 1, waterproof concrete stress class 2

### PICTURES