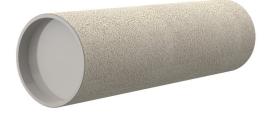

# **Cement-coated wall sleeve**

with special coating

# ZVR100/160 fc

Article no.: 1200100160

Picture may differ from selected product

For installation in waterproof concrete tank. Coating merges seamlessly with the concrete.

### Material:

- Pipe: PVC-U
- Closing cover: PE